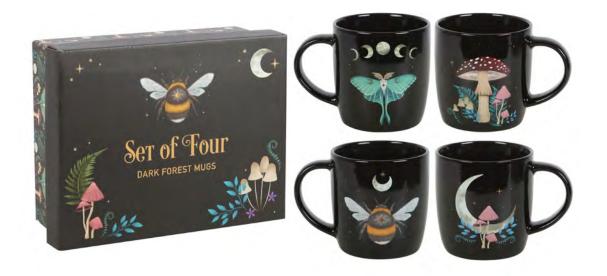

# **Product Code**

DF\_67424

Set of 4 Dark Forest Mugs

Barcode: 5056131152090

### **Product Description**

This set of four mugs is perfect for anyone who wants to fill their home with practical yet distinctive pieces which bringjoy when used. Featuring a different design including a luna moth, toadstools and a bee, each design is accented with moonand star details adding a touch of celestial wonder. Presented in a matching box, this set of mugs makes a perfect gift. Designed by Something Different Wholesale and part of the Dark Forest range of mystical woodland gifts and home decor.

The product is manufactured in China

**Product Dimensions:** 

H: 9cm x W: 12cm x D: 8.8cm

**Product Weight:** 

330g

**Product Materials:** 

New Bone China

**Packaging Materials:** 

Colour Cardboard Box

**Packaging Dimensions:** 

H: 26.5cm x W: 10cm x D: 21cm

**Packaging Information:** 

Colour Cardboard Box

**Packed Weight:** 

1595g